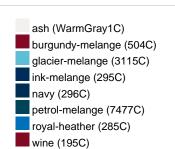

g |
| VPE                        | 1/30  | 1/30  | 1/30  | 1/30  | 1/30  | 1/30  | 1/30  |
| (Pcs. per inner packaging  |       |       |       |       |       |       |       |
| / pcs. per outer packaging |       |       |       |       |       |       |       |

| Measurements in cm   | xs       | S        | М        | L        | XL       | XXL      | 3XL      |
|----------------------|----------|----------|----------|----------|----------|----------|----------|
| 1/2 chest            | 48,00 cm | 51,00 cm | 54,00 cm | 57,00 cm | 60,00 cm | 63,00 cm | 66,00 cm |
| length from shoulder | 62,00 cm | 64,00 cm | 66,00 cm | 68,00 cm | 70,00 cm | 71,00 cm | 72,00 cm |
| sleeve length        | 71,00 cm | 71,50 cm | 72,00 cm | 72,50 cm | 73,00 cm | 73,50 cm | 74,00 cm |

# Available colours









#### **OEKO-TEX® Standard 100**

OEKO-Tex® CONFIDENCE IN TEXTILES STANDARD 100 15.0.70467 HOHENSTEIN HTTI Tested for harmful substances. www.oeko-tex.com/standard100



# OCS Standard blended 85%

When manufacturing garments of myrtle beach and JAMES & NICHOLSON, the Organic Content Standard is a standard for verifying and tracking the exact content of organically grown materials in a final product. Among other things, the superordinate 'Content Claim Standard' defines with OCS the traceability of merchandise as well as the transparency within the production chain.



## Tear off!® Label

Our Tear off!® Label enables us to easily changethe neck label of T-shirts. We use a special transfer-technique for relabelling your T-shirts.

Stand: 21.06.2024 - 00:50:17