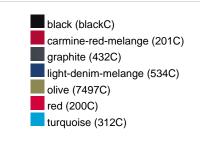

## Available colours

|                            | xs    | s     | М     | L     | XL    | XXL   | 3XL   |
|----------------------------|-------|-------|-------|-------|-------|-------|-------|
| Weight in g                | 327 g | 337 g | 366 g | 388 g | 415 g | 432 g | 450 g |
| VPE                        | 1/30  | 1/30  | 1/30  | 1/30  | 1/30  | 1/30  | 1/30  |
| (Pcs. per inner packaging  |       |       |       |       |       |       |       |
| / pcs. per outer packaging |       |       |       |       |       |       |       |