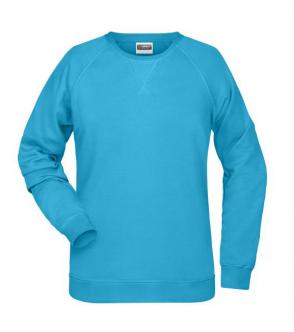

Classic sweatshirt with raglan sleeves

High-quality French terry, 85% combed ring-spun organic cotton Classic round neck, necktape Collar and cuffs with elastane Collar patch Tear off!-label 8021: lightly waisted

| Fabric:                | Outer fabric (300 g/m <sup>2</sup> ): 85% cotton, 15% polyester |
|------------------------|-----------------------------------------------------------------|
| Country of origin:     | Pakistan                                                        |
| Customs tariff number: | 61102099                                                        |

| Measurements in cm   | XS       | S        | м        | L        | XL       | XXL      | 3XL      |
|----------------------|----------|----------|----------|----------|----------|----------|----------|
| 1/2 chest            | 48,00 cm | 51,00 cm | 54,00 cm | 57,00 cm | 60,00 cm | 63,00 cm | 66,00 cm |
| length from shoulder | 62,00 cm | 64,00 cm | 66,00 cm | 68,00 cm | 70,00 cm | 71,00 cm | 72,00 cm |
| sleeve length        | 71,00 cm | 71,50 cm | 72,00 cm | 72,50 cm | 73,00 cm | 73,50 cm | 74,00 cm |