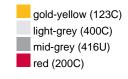

### Available colours

|                            | one size |
|----------------------------|----------|
| Weight in g                | 71 g     |
| VPE                        | 25/250   |
| (Pcs. per inner packaging  |          |
| / pcs. per outer packaging |          |

# Available colours

OEKO-TEX® Standard 100 Spa
OEKO-Tex® CONFIDENCE IN TEXTILES STANDARD 100 18.0.57944 HOHENSTEIN HTTI Tested for harmful substances. www.oeko-tex.com/standard100

Stand: 02.06.2024 - 08:41:49