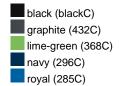

### Available colours

|                            | one size |
|----------------------------|----------|
| Weight in g                | 71 g     |
| VPE                        | 25/250   |
| (Pcs. per inner packaging  |          |
| / pcs. per outer packaging |          |

# Available colours

OEKO-TEX® Standard 100 Spa
OEKO-Tex® CONFIDENCE IN TEXTILES STANDARD 100 18.0.57944 HOHENSTEIN HTTI Tested for harmful substances. www.oeko-tex.com/standard100

Stand: 02.06.2024 - 08:41:49