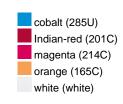

### Available colours

|                            | one size |
|----------------------------|----------|
| Weight in g                | 71 g     |
| VPE                        | 25/250   |
| (Pcs. per inner packaging  |          |
| / pcs. per outer packaging |          |

# Available colours

OEKO-TEX® Standard 100 Spa
OEKO-Tex® CONFIDENCE IN TEXTILES STANDARD 100 18.0.57944 HOHENSTEIN HTTI Tested for harmful substances. www.oeko-tex.com/standard100

Stand: 02.06.2024 - 08:41:49