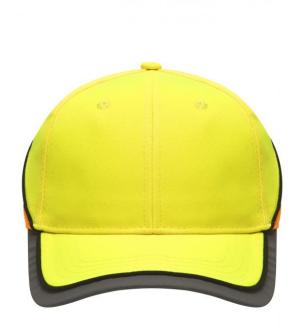

## Functional 6 panel cap in loud neon colours

2 embroidered ventilation holes 4 stitching lines on the peak Contrasting piping around the cap Laminated front panels Padded satin sweat band

Reflective hook and loop fastener and border around the peak (without protective function/no PPE)

**Fabric:** Outer fabric: 100% polyamide

Country of origin: Volksrepublik China

Customs tariff number: 65050030

#### Available colours

|                            | one size |
|----------------------------|----------|
| Weight in g                | 70 g     |
| VPE                        | 24/144   |
| (Pcs. per inner packaging  |          |
| / pcs. per outer packaging |          |

# Available colours

neon-orange/neon-yellow (1505C, 809C) neon-yellow/neon-orange (809C, 804C)