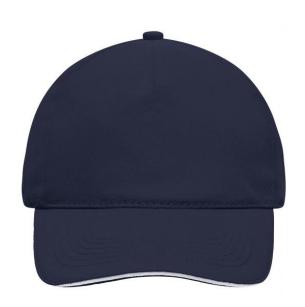

### 5 panel cap with contrasting sandwich

4 embroidered ventilation holes 6 stitching lines on the peak Laminated front panel Padded satin sweatband Hook and loop fastener Heavy brushed cotton

Fabric: Outer fabric (260 g/m²): 100%

## 5 Panel Cap

Division of cap into 5 segments. Advantage: A large advertising space without annoying seams on front panels

Stand: 03.06.2024 - 14:00:53