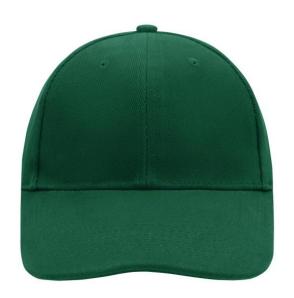

# Classic cap with laminated front panels

6 embroidered ventilation holes 8 stitching lines on the peak Padded satin sweatband Clip fastener with silver buckle and embroidered eyelet Super heavy brushed cotton

# 6 Panel

Division of cap into 6 segments. Advantage: One of the most popular cap shapes in Europe

Stand: 03.06.2024 - 14:33:04