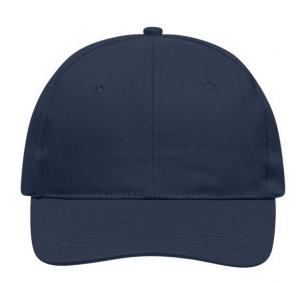

# Classic promo cap with laminated front panels

6 embroidered ventilation holes 6 stitching lines on the peak Cotton sweatband Hook and loop fastener

**Fabric:** Outer fabric: 100% cotton

Country of origin: Volksrepublik China

# Features

## 6 Panel

Division of cap into 6 segments. Advantage: One of the most popular cap shapes in Europe

Stand: 03.06.2024 - 19:43:40