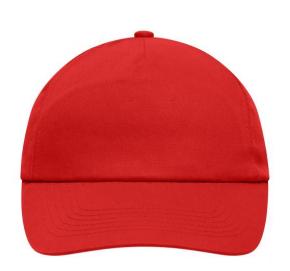

## Promo cap with flap-lamination in front panel

4 embroidered ventilation holes 6 stitching lines on the peak Cotton sweatband Hook and loop fastener

**Fabric:** Outer fabric (165 g/m²): 100%

cotton

Country of origin: Volksrepublik China

## 5 Panel Cap

Division of cap into 5 segments. Advantage: A large advertising space without annoying seams on front panels

Stand: 03.06.2024 - 18:36:53