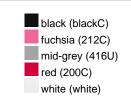

### Available colours

|                            | one size |
|----------------------------|----------|
| Weight in g                | 430 g    |
| VPE                        | 5/25     |
| (Pcs. per inner packaging  |          |
| / pcs. per outer packaging |          |

## Available colours

OEKO-TEX® Standard 100 Spa
OEKO-Tex® CONFIDENCE IN TEXTILES STANDARD 100 18.0.57944 HOHENSTEIN HTTI Tested for harmful substances. www.oeko-tex.com/standard100

Stand: 23.05.2024 - 17:27:23