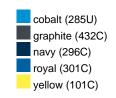

### Available colours

|                            | one size |
|----------------------------|----------|
| Weight in g                | 430 g    |
| VPE                        | 5/25     |
| (Pcs. per inner packaging  |          |
| / pcs. per outer packaging |          |

## Available colours

OEKO-TEX® Standard 100 Spa
OEKO-Tex® CONFIDENCE IN TEXTILES STANDARD 100 18.0.57944 HOHENSTEIN HTTI Tested for harmful substances. www.oeko-tex.com/standard100

Stand: 23.05.2024 - 17:27:23