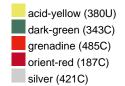

### Available colours

|                            | one size |
|----------------------------|----------|
| Weight in g                | 430 g    |
| VPE                        | 5/25     |
| (Pcs. per inner packaging  |          |
| / pcs. per outer packaging |          |

## Available colours

OEKO-TEX® Standard 100 Spa
OEKO-Tex® CONFIDENCE IN TEXTILES STANDARD 100 18.0.57944 HOHENSTEIN HTTI Tested for harmful substances. www.oeko-tex.com/standard100

Stand: 23.05.2024 - 17:27:23