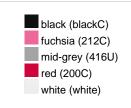

### Available colours

|                            | one size |
|----------------------------|----------|
| Weight in g                | 73 g     |
| VPE                        | 5/250    |
| (Pcs. per inner packaging  |          |
| / pcs. per outer packaging |          |

## Available colours

OEKO-TEX® Standard 100 Spa
OEKO-Tex® CONFIDENCE IN TEXTILES STANDARD 100 18.0.57944 HOHENSTEIN HTTI Tested for harmful substances. www.oeko-tex.com/standard100

Stand: 23.05.2024 - 10:51:54