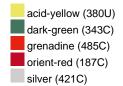

### Available colours

|                            | one size |
|----------------------------|----------|
| Weight in g                | 73 g     |
| VPE                        | 5/250    |
| (Pcs. per inner packaging  |          |
| / pcs. per outer packaging |          |

## Available colours

OEKO-TEX® Standard 100 Spa
OEKO-Tex® CONFIDENCE IN TEXTILES STANDARD 100 18.0.57944 HOHENSTEIN HTTI Tested for harmful substances. www.oeko-tex.com/standard100

Stand: 23.05.2024 - 10:51:54