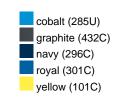

### Available colours

|                            | one size |
|----------------------------|----------|
| Weight in g                | 73 g     |
| VPE                        | 5/250    |
| (Pcs. per inner packaging  |          |
| / pcs. per outer packaging |          |

## Available colours

OEKO-TEX® Standard 100 Spa
OEKO-Tex® CONFIDENCE IN TEXTILES STANDARD 100 18.0.57944 HOHENSTEIN HTTI Tested for harmful substances. www.oeko-tex.com/standard100

Stand: 23.05.2024 - 10:51:54