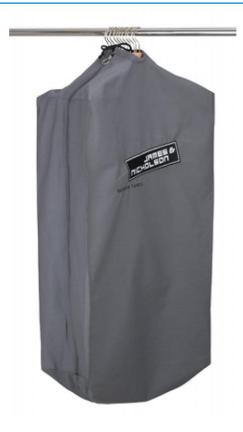

## Durable garment bag with high-quality embroidered James & Nicholson logo

Suitable for 8-12 clothes hangers Long zip fastener to close Additional cord made of cotton/polyester Measurements: 90 cm long, 50 cm wide, 30 cm deep

**Fabric:** Outer fabric: 65% polyester, 35%

cotton

Country of origin: Bangladesch

Customs tariff number: 63053900

Available colours

dark-grey (7538C)

Stand: 29.05.2024 - 22:04:27