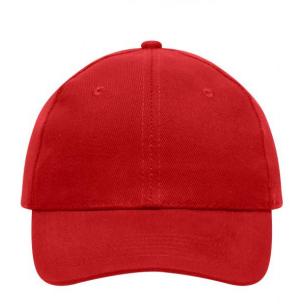

## 6 panel cap

6 embroidered ventilation holes 6 stitching lines on the peak Laminated front panels Padded satin sweatband Hook and loop fastener Heavy brushed cotton

**Fabric:** Outer fabric (260 g/m²): 100%

## 6 Panel

Division of cap into 6 segments. Advantage: One of the most popular cap shapes in Europe

Stand: 23.05.2024 - 10:52:55