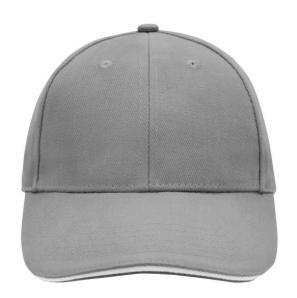

## Sandwich cap in a multitude of colour combinations

6 embroidered ventilation holes 6 decorative stitching lines on the peak Front panels laminated Lined satin sweatband Clip fastener with brass buckle and embroidered eyelet Super heavy brushed cotton

# 6 Panel

Division of cap into 6 segments. Advantage: One of the most popular cap shapes in Europe

Stand: 03.06.2024 - 06:56:13