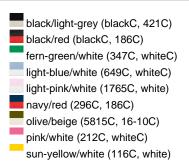

## Sandwich cap in a multitude of colour combinations

6 embroidered ventilation holes 6 decorative stitching lines on the peak Front panels laminated Lined satin sweatband Clip fastener with brass buckle and embroidered eyelet Super heavy brushed cotton

Fabric: Outer fabric (350 g/m²): 100%

cotton

Country of origin: Volksrepublik China

Customs tariff number: 65050030

## Care instructions:



## Available colours

|                            | one size |
|----------------------------|----------|
| Weight in g                | 84 g     |
| VPE                        | 24/144   |
| (Pcs. per inner packaging  |          |
| / pcs. per outer packaging |          |

# Available colours









# **OEKO-TEX® Stoff**

The fabric of this article has been tested for harmful substances and certified acc. to STANDARD 100 by OEKO-TEX®



# 6 Panel

Division of cap into 6 segments. Advantage: One of the most popular cap shapes in Europe

Stand: 03.06.2024 - 06:56:13