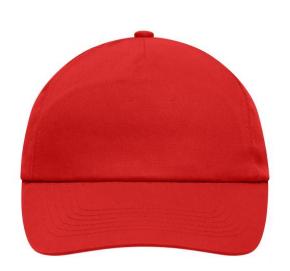

## Promo cap with flap-lamination in front panel

4 embroidered ventilation holes 6 stitching lines on the peak Cotton sweatband Hook and loop fastener

**Fabric:** Outer fabric (165 g/m²): 100%

cotton

Country of origin: Volksrepublik China

## 5 Panel Cap

Division of cap into 5 segments. Advantage: A large advertising space without annoying seams on front panels

Stand: 23.05.2024 - 07:08:12