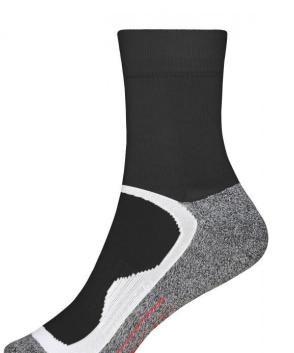

## Function & sport socks

Breathable and moisture-regulating Hand linking on toes Ergonomically right/left design Arch support band Toe and heel cushion Half terry cushion on sole

| Fabric:                | Outer fabric: 76% polyester, 22% polyamide, 2% elastane |
|------------------------|---------------------------------------------------------|
| Country of origin:     | Volksrepublik China                                     |
| Customs tariff number: | 61159699                                                |

| Measurements in cm | 35-38 | 39-41 | 42-44 | 45-47 |
|--------------------|-------|-------|-------|-------|
| Size UK            | 5,50  | 7,50  | 10,00 | 12,00 |

Available colours

black/black (blackC)

white/royal (white, 287C)

black/red (blackC, 200C)

white/green (white, 142-13C)