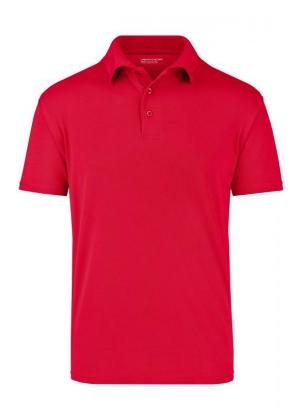

## Polo Shirt made of highly-functional CoolDry®

Double-knitted, structured jersey

Inside made of polyester-five-channel fibre, outside made of cotton Comfortable to wear, breathable and quick-drying Neck tape, twin needle stitching on shoulders, neckline and armlines

## CoolDry®

Due to the CoolDry® treating moisture is transported to the outside and creates a comfortable feeling. The textiles dry quickly, are breathable and ideal for all activities.

Stand: 21.06.2024 - 03:09:42