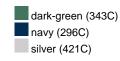

### Available colours

|                            | one size |
|----------------------------|----------|
| Weight in g                | 596 g    |
| VPE                        | 16/16    |
| (Pcs. per inner packaging  |          |
| / pcs. per outer packaging |          |

## Available colours