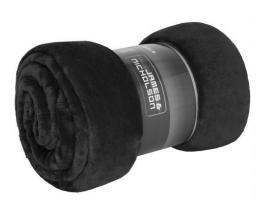

## Fluffy fleece blanket

Multi-functional for catering trade and leisure Decorative gift pack with sleeve Measurements: 130 x 180 cm

| Fabric:                | Outer fabric (285 g/m <sup>2</sup> ): 100% polyester (recycled) |
|------------------------|-----------------------------------------------------------------|
| Country of origin:     | Volksrepublik China                                             |
| Customs tariff number: | 63014010                                                        |

| Measurements in cm | one size  |
|--------------------|-----------|
| Length             | 180,00 cm |
| Length, rolled     | 32,00 cm  |
| Width              | 130,00 cm |
| Diameter, rolled   | 18,00 cm  |