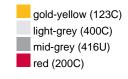

### Available colours

|                            | one size |
|----------------------------|----------|
| Weight in g                | 71 g     |
| VPE                        | 25/250   |
| (Pcs. per inner packaging  |          |
| / pcs. per outer packaging |          |

# Available colours

OEKO-TEX® Standard 100 Spa
OEKO-Tex® CONFIDENCE IN TEXTILES STANDARD 100 18.0.57944 HOHENSTEIN HTTI Tested for harmful substances. www.oeko-tex.com/standard100

Stand: 29.05.2024 - 12:31:01