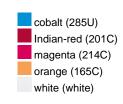

### Available colours

|                            | one size |
|----------------------------|----------|
| Weight in g                | 71 g     |
| VPE                        | 25/250   |
| (Pcs. per inner packaging  |          |
| / pcs. per outer packaging |          |

# Available colours

OEKO-TEX® Standard 100 Spa
OEKO-Tex® CONFIDENCE IN TEXTILES STANDARD 100 18.0.57944 HOHENSTEIN HTTI Tested for harmful substances. www.oeko-tex.com/standard100

Stand: 29.05.2024 - 12:31:01