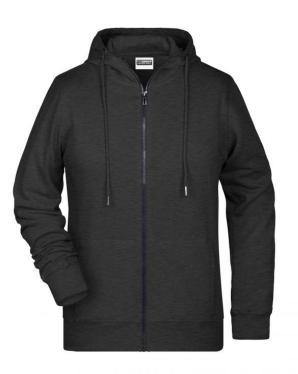

## Hooded sweat jacket with zip

High-quality French terry 85% combed ring-spun organic cotton Two-layer hood with drawcord Lateral dividing seams at the front, kangaroo pocket Cuffs with elastane YKK-zip Tear off!®-label 8025: lightly waisted 8026K: without cord