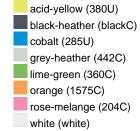

1/30  | 1/30  | 1/30  | 1/30  | 1/30  | 1/30  | 1/30  |  |  |  |  |
| (Pcs. per inner packaging  |       |       |       |       |       |       |       |  |  |  |  |
| / pcs. per outer packaging |       |       |       |       |       |       |       |  |  |  |  |

| Measurements in cm   | xs       | S        | М        | L        | XL       | XXL      | 3XL      |
|----------------------|----------|----------|----------|----------|----------|----------|----------|
| 1/2 chest            | 48,00 cm | 50,00 cm | 53,00 cm | 56,00 cm | 59,00 cm | 62,00 cm | 66,00 cm |
| length from shoulder | 62,00 cm | 64,00 cm | 66,00 cm | 68,00 cm | 70,00 cm | 71,00 cm | 72,00 cm |
| sleeve length        | 61,00 cm | 62,00 cm | 63,00 cm | 64,00 cm | 65,00 cm | 66,00 cm | 67,00 cm |

# Available colours













### **OEKO-TEX® Standard 100**

OEKO-Tex® CONFIDENCE IN TEXTILES STANDARD 100 15.0.70467 HOHENSTEIN HTTI Tested for harmful substances. www.oeko-tex.com/standard100

# **OCS Standard blended 85%**

When manufacturing garments of myrtle beach and JAMES & NICHOLSON, the Organic Content Standard is a standard for verifying and tracking the exact content of organically grown materials in a final product. Among other things, the superordinate 'Content Claim Standard' defines with OCS the traceability of merchandise as well as the transparency within the production chain.

# Tear off!® Label

Our Tear off!® Label enables us to easily changethe neck label of T-shirts. We use a special transfer-technique for relabelling your T-shirts.

Stand: 23.05.2024 - 19:56:46