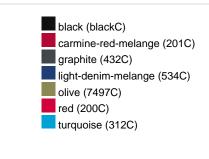

0  | 1/30  | 1/30  | 1/30  | 1/30  | 1/30  | 1/30  |  |  |  |  |
| (Pcs. per inner packaging  |       |       |       |       |       |       |       |  |  |  |  |
| / pcs. per outer packaging |       |       |       |       |       |       |       |  |  |  |  |

| Measurements in cm   | xs       | S        | М        | L        | XL       | XXL      | 3XL      |
|----------------------|----------|----------|----------|----------|----------|----------|----------|
| 1/2 chest            | 48,00 cm | 50,00 cm | 53,00 cm | 56,00 cm | 59,00 cm | 62,00 cm | 66,00 cm |
| length from shoulder | 62,00 cm | 64,00 cm | 66,00 cm | 68,00 cm | 70,00 cm | 71,00 cm | 72,00 cm |
| sleeve length        | 61,00 cm | 62,00 cm | 63,00 cm | 64,00 cm | 65,00 cm | 66,00 cm | 67,00 cm |

# Available colours













### **OEKO-TEX® Standard 100**

OEKO-Tex® CONFIDENCE IN TEXTILES STANDARD 100 15.0.70467 HOHENSTEIN HTTI Tested for harmful substances. www.oeko-tex.com/standard100

# **OCS Standard blended 85%**

When manufacturing garments of myrtle beach and JAMES & NICHOLSON, the Organic Content Standard is a standard for verifying and tracking the exact content of organically grown materials in a final product. Among other things, the superordinate 'Content Claim Standard' defines with OCS the traceability of merchandise as well as the transparency within the production chain.

# Tear off!® Label

Our Tear off!® Label enables us to easily changethe neck label of T-shirts. We use a special transfer-technique for relabelling your T-shirts.

Stand: 23.05.2024 - 19:56:46