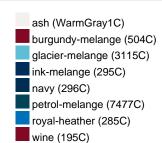

/30  | 1/30  | 1/30  | 1/30  | 1/30  | 1/30  | 1/30  |  |  |  |  |
| (Pcs. per inner packaging  |       |       |       |       |       |       |       |  |  |  |  |
| / pcs. per outer packaging |       |       |       |       |       |       |       |  |  |  |  |

| Measurements in cm   | xs       | S        | М        | L        | XL       | XXL      | 3XL      |
|----------------------|----------|----------|----------|----------|----------|----------|----------|
| 1/2 chest            | 48,00 cm | 50,00 cm | 53,00 cm | 56,00 cm | 59,00 cm | 62,00 cm | 66,00 cm |
| length from shoulder | 62,00 cm | 64,00 cm | 66,00 cm | 68,00 cm | 70,00 cm | 71,00 cm | 72,00 cm |
| sleeve length        | 61,00 cm | 62,00 cm | 63,00 cm | 64,00 cm | 65,00 cm | 66,00 cm | 67,00 cm |

# Available colours













### **OEKO-TEX® Standard 100**

OEKO-Tex® CONFIDENCE IN TEXTILES STANDARD 100 15.0.70467 HOHENSTEIN HTTI Tested for harmful substances. www.oeko-tex.com/standard100

# **OCS Standard blended 85%**

When manufacturing garments of myrtle beach and JAMES & NICHOLSON, the Organic Content Standard is a standard for verifying and tracking the exact content of organically grown materials in a final product. Among other things, the superordinate 'Content Claim Standard' defines with OCS the traceability of merchandise as well as the transparency within the production chain.

# Tear off!® Label

Our Tear off!® Label enables us to easily changethe neck label of T-shirts. We use a special transfer-technique for relabelling your T-shirts.

Stand: 23.05.2024 - 19:56:46