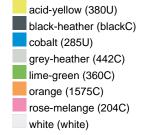

# Available colours

ash (WarmGray1C)
burgundy-melange (504C)
glacier-melange (3115C)
ink-melange (295C)
navy (296C)
petrol-melange (7477C)
royal-heather (285C)
wine (195C)