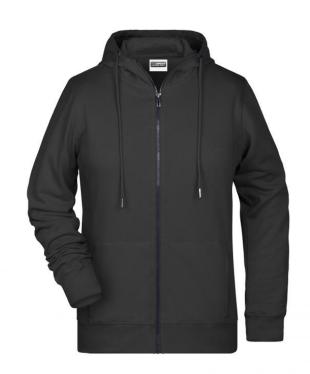

# Hooded sweat jacket with zip

High-quality French terry 85% combed ring-spun organic cotton Two-layer hood with drawcord Lateral dividing seams at the front, kangaroo pocket Cuffs with elastane

YKK-zip Tear off!®-label 8025: lightly waisted 8026K: without cord

**Fabric:** Outer fabric (300 g/m²): 85%

cotton, 15% polyester

Country of origin: Pakistan

Customs tariff number: 61102099

Care instructions: