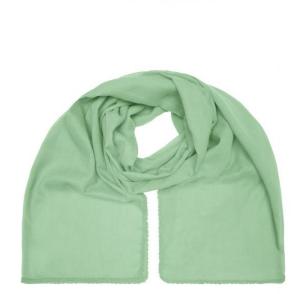

## Fashionable scarf with decorative border along the edge

Effective look

Soft and pleasant to wear Measurements: 170 x 70 cm

**Fabric:** Outer fabric (50 g/m²): 100% cotton

Country of origin: Volksrepublik China