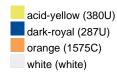

### Available colours

|                            | 30 x 50 cm |
|----------------------------|------------|
| Weight in g                | 60 g       |
| VPE                        | 5/250      |
| (Pcs. per inner packaging  |            |
| / pcs. per outer packaging |            |

#### Available colours

OEKO-TEX® Standard 100 Spa
OEKO-Tex® CONFIDENCE IN TEXTILES STANDARD 100 18.0.57944 HOHENSTEIN HTTI Tested for harmful substances. www.oeko-tex.com/standard100

Stand: 01.06.2024 - 03:54:15