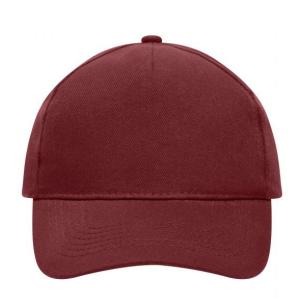

### Classic cap

4 embroidered ventilation holes 6 stitching lines on the peak Laminated front panel Padded satin sweatband Hook and loop fastener Heavy brushed cotton

Fabric: Outer fabric (260 g/m²): 100%

## 5 Panel Cap

Division of cap into 5 segments. Advantage: A large advertising space without annoying seams on front panels

Stand: 29.05.2024 - 09:22:09