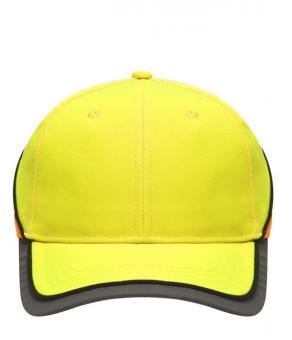

## Functional 6 panel cap in loud neon colours

2 embroidered ventilation holes 4 stitching lines on the peak Contrasting piping around the cap Laminated front panels Padded satin sweat band Reflective hook and loop fastener and border around the peak (without protective function/no PPE)

Available colours

neon-orange/neon-yellow (1505C, 809C)

neon-yellow/neon-orange (809C, 804C)

Features

6 Panel Division of cap into 6 segments. Advantage: One of the most popular cap shapes in Europe

Stand: 05.06.2024 - 09:02:29