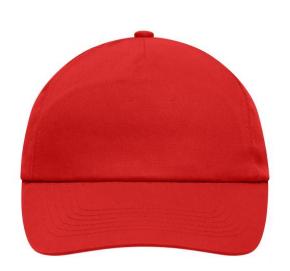

## Promo cap with flap-lamination in front panel

4 embroidered ventilation holes 6 stitching lines on the peak Cotton sweatband Hook and loop fastener

**Fabric:** Outer fabric (165 g/m²): 100%

cotton

Country of origin: Volksrepublik China

## 5 Panel Cap

Division of cap into 5 segments. Advantage: A large advertising space without annoying seams on front panels

Stand: 29.05.2024 - 04:00:06