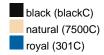

ce blanket

Multi-functional for catering trade and leisure Decorative gift pack with sleeve Measurements: 130 x 180 cm

Outer fabric (285 g/m²): 100% Fabric:

polyester (recycled)

Country of origin: Volksrepublik China

**Customs tariff number:** 63014010

### Care instructions:









### Available colours

|                            | one size |
|----------------------------|----------|
| Weight in g                | 596 g    |
| VPE                        | 16/16    |
| (Pcs. per inner packaging  |          |
| / pcs. per outer packaging |          |

| Measurements in cm | one size  |
|--------------------|-----------|
| Length             | 180,00 cm |
| Length, rolled     | 32,00 cm  |
| Width              | 130,00 cm |
| Diameter, rolled   | 18,00 cm  |

## Available colours









## OEKO-TEX® Standard 100 Spa

OEKO-Tex® CONFIDENCE IN TEXTILES STANDARD 100 18.0.57944 HOHENSTEIN HTTI Tested for harmful substances. www.oeko-tex.com/standard100



# **Recycled Polyester**

PET bottles are recycled to create a new fashion. Plastic bottles are crushed, melted down and spun to yarn again, which is sometimes completely integrated into the production.

Stand: 04.06.2024 - 06:18:35