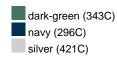

blanket

Multi-functional for catering trade and leisure Decorative gift pack with sleeve Measurements: 130 x 180 cm

Outer fabric (285 g/m²): 100% Fabric:

polyester (recycled)

Country of origin: Volksrepublik China

**Customs tariff number:** 63014010

### Care instructions:









### Available colours

|                            | one size |
|----------------------------|----------|
| Weight in g                | 596 g    |
| VPE                        | 16/16    |
| (Pcs. per inner packaging  |          |
| / pcs. per outer packaging |          |

| Measurements in cm | one size  |
|--------------------|-----------|
| Length             | 180,00 cm |
| Length, rolled     | 32,00 cm  |
| Width              | 130,00 cm |
| Diameter, rolled   | 18,00 cm  |

## Available colours









## OEKO-TEX® Standard 100 Spa

OEKO-Tex® CONFIDENCE IN TEXTILES STANDARD 100 18.0.57944 HOHENSTEIN HTTI Tested for harmful substances. www.oeko-tex.com/standard100



# **Recycled Polyester**

PET bottles are recycled to create a new fashion. Plastic bottles are crushed, melted down and spun to yarn again, which is sometimes completely integrated into the production.

Stand: 04.06.2024 - 06:18:35