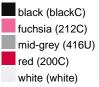

## Available colours

|                            | one size |
|----------------------------|----------|
| Weight in g                | 222 g    |
| VPE                        | 5/50     |
| (Pcs. per inner packaging  |          |
| / pcs. per outer packaging |          |

## Available colours

OEKO-TEX® Standard 100 Spa OEKO-Tex® CONFIDENCE IN TEXTILES STANDARD 100 18.0.57944 HOHENSTEIN HTTI Tested for harmful substances. www.oeko-tex.com/standard100

Stand: 03.06.2024 - 08:37:36