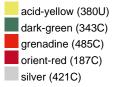

## Available colours

|                            | one size |
|----------------------------|----------|
| Weight in g                | 222 g    |
| VPE                        | 5/50     |
| (Pcs. per inner packaging  |          |
| / pcs. per outer packaging |          |

## Available colours

OEKO-TEX® Standard 100 Spa OEKO-Tex® CONFIDENCE IN TEXTILES STANDARD 100 18.0.57944 HOHENSTEIN HTTI Tested for harmful substances. www.oeko-tex.com/standard100

Stand: 03.06.2024 - 08:37:36