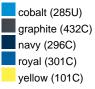

## Available colours

|                            | one size |
|----------------------------|----------|
| Weight in g                | 222 g    |
| VPE                        | 5/50     |
| (Pcs. per inner packaging  |          |
| / pcs. per outer packaging |          |

## Available colours

OEKO-TEX® Standard 100 Spa OEKO-Tex® CONFIDENCE IN TEXTILES STANDARD 100 18.0.57944 HOHENSTEIN HTTI Tested for harmful substances. www.oeko-tex.com/standard100

Stand: 03.06.2024 - 08:37:36