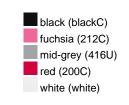

### Available colours

|                            | one size |
|----------------------------|----------|
| Weight in g                | 73 g     |
| VPE                        | 5/250    |
| (Pcs. per inner packaging  |          |
| / pcs. per outer packaging |          |

## Available colours

OEKO-TEX® Standard 100 Spa
OEKO-Tex® CONFIDENCE IN TEXTILES STANDARD 100 18.0.57944 HOHENSTEIN HTTI Tested for harmful substances. www.oeko-tex.com/standard100

Stand: 03.06.2024 - 09:34:05