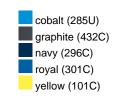

### Available colours

|                            | one size |
|----------------------------|----------|
| Weight in g                | 73 g     |
| VPE                        | 5/250    |
| (Pcs. per inner packaging  |          |
| / pcs. per outer packaging |          |

## Available colours

OEKO-TEX® Standard 100 Spa
OEKO-Tex® CONFIDENCE IN TEXTILES STANDARD 100 18.0.57944 HOHENSTEIN HTTI Tested for harmful substances. www.oeko-tex.com/standard100

Stand: 03.06.2024 - 09:34:05