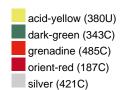

### Available colours

|                            | one size |
|----------------------------|----------|
| Weight in g                | 73 g     |
| VPE                        | 5/250    |
| (Pcs. per inner packaging  |          |
| / pcs. per outer packaging |          |

## Available colours

OEKO-TEX® Standard 100 Spa
OEKO-Tex® CONFIDENCE IN TEXTILES STANDARD 100 18.0.57944 HOHENSTEIN HTTI Tested for harmful substances. www.oeko-tex.com/standard100

Stand: 03.06.2024 - 09:34:05