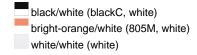

### Available colours

|                            | 35-38  | 39-41  | 42-44  | 45-47  |
|----------------------------|--------|--------|--------|--------|
| Weight in g                | 44 g   | 47 g   | 51 g   | 53 g   |
| VPE                        | 10/100 | 10/100 | 10/100 | 10/100 |
| (Pcs. per inner packaging  |        |        |        |        |
| / pcs. per outer packaging |        |        |        |        |