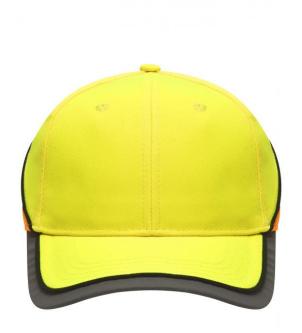

## Functional 6 panel cap in loud neon colours

2 embroidered ventilation holes 4 stitching lines on the peak Contrasting piping around the cap Laminated front panels Padded satin sweat band

Reflective hook and loop fastener and border around the peak (without protective function/no PPE)

**Fabric:** Outer fabric: 100% polyamide

Country of origin: Volksrepublik China

Customs tariff number: 65050030

# Available colours

neon-orange/neon-yellow (1505C, 809C) neon-yellow

neon-yellow/neon-orange (809C, 804C)

#### 6 Panel

Division of cap into 6 segments. Advantage: One of the most popular cap shapes in Europe

Stand: 23.05.2024 - 12:50:32