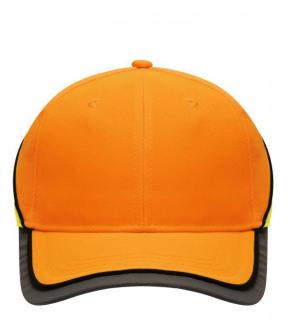

## Functional 6 panel cap in loud neon colours

2 embroidered ventilation holes 4 stitching lines on the peak Contrasting piping around the cap Laminated front panels Padded satin sweat band Reflective hook and loop fastener and border around the peak (without protective function/no PPE)

Available colours

neon-orange/neon-yellow (1505C, 809C)

neon-yellow/neon-orange (809C, 804C)

Features

6 Panel Division of cap into 6 segments. Advantage: One of the most popular cap shapes in Europe

Stand: 21.06.2024 - 02:25:55