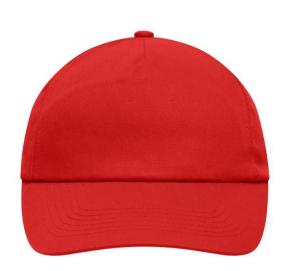

## Promo cap with flap-lamination in front panel

4 embroidered ventilation holes 6 stitching lines on the peak Cotton sweatband Hook and loop fastener

**Fabric:** Outer fabric (165 g/m²): 100%

cotton

Country of origin: Volksrepublik China

## 5 Panel Cap

Division of cap into 5 segments. Advantage: A large advertising space without annoying seams on front panels

Stand: 23.05.2024 - 05:15:15