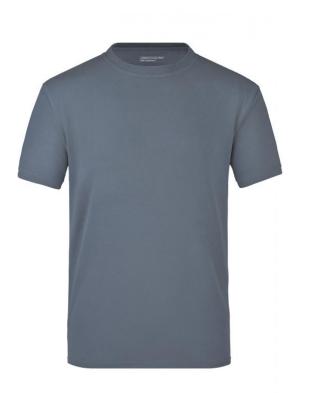

## T-shirt made of highly-functional $\operatorname{CoolDry}\nolimits \ensuremath{\mathbb{R}}$

Double-knitted, structured jersey Inside made of polyester-five-channel fibre, outside made of cotton Comfortable to wear, breathable and quick-drying Neck tape, twin needle stitching on shoulders, neckline and armlines

## Features

## **CoolDry**®

Due to the CoolDry® treating moisture is transported to the outside and creates a comfortable feeling. The textiles dry quickly, are breathable and ideal for all activities.

Stand: 30.05.2024 - 02:06:30