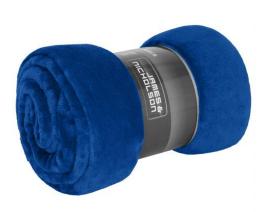

## Fluffy fleece blanket

Multi-functional for catering trade and leisure Decorative gift pack with sleeve Measurements: 130 x 180 cm

| Fabric:                | Outer fabric (285 g/m <sup>2</sup> ): 100% polyester (recycled) |
|------------------------|-----------------------------------------------------------------|
| Country of origin:     | Volksrepublik China                                             |
| Customs tariff number: | 63014010                                                        |

| Measurements in cm | one size  |
|--------------------|-----------|
| Length             | 180,00 cm |
| Length, rolled     | 32,00 cm  |
| Width              | 130,00 cm |
| Diameter, rolled   | 18,00 cm  |