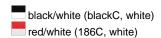

#### Available colours

|                            | one size |
|----------------------------|----------|
| Weight in g                | 62 g     |
| VPE                        | 12/144   |
| (Pcs. per inner packaging  |          |
| / pcs. per outer packaging |          |

## Available colours

electric-blue/white (285C, white)

navy/white (296C, white)

Stand: 20.06.2024 - 22:27:59