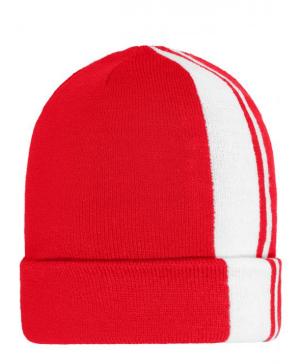

### Classic knitted beanie with contrasting stripes

Twin-layer knitting

Pleasant to wear and perfect fit due to elasthane

**Fabric:** Outer fabric: 95% polyacrylic, 5%

elastane

Country of origin: Volksrepublik China