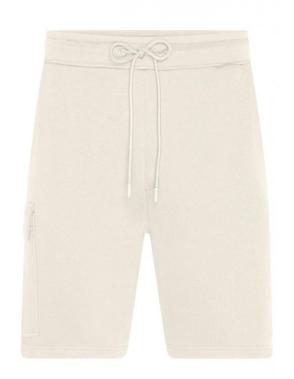

# Trendy sweatshorts made of organic cotton, in cargo style

High-quality French Terry 85% combed, ring-spun organic cotton Attached, elastic waistband with cord 2 side pockets, 1 back pocket

1 cargo pocket with hook and loop fastener on the right leg

**Fabric:** Outer fabric (300 g/m²): 85%

cotton, 15% polyester

Country of origin: Pakistan

Customs tariff number: 61046200

Care instructions: