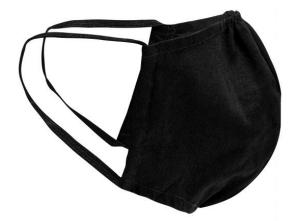

## Reusable, double-layer mouth-nose mask

100% cotton Elastic rubber band for a good fit Washable at 60 ° Dimensions approx: 13 x 22 cm No medical device, no personal protective equipment (PPE) Exclusively for private and non-medical applications

Fabric:

Volksrepublik China 63079095

Outer fabric: 100% cotton

Customs tariff number:

Country of origin:

.

Available colours

|                            | one size |
|----------------------------|----------|
| Weight in g                | 12 g     |
| VPE                        | 1/1250   |
| (Pcs. per inner packaging  |          |
| / pcs. per outer packaging |          |