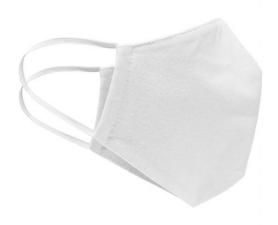

## Re-usable, two ply mouth-and-nose mask

Outside: 100% polyester, inside: 100% cotton

Elastic band for a good fit

Washable at 60°C

Measurements: approx. 15,5 x 24 cm

Neither a medical product nor a personal protective equipment (PPE)

## Available colours

white (white)

Stand: 21.06.2024 - 00:43:26