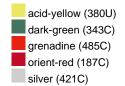

### Available colours

|                            | one size |
|----------------------------|----------|
| Weight in g                | 430 g    |
| VPE                        | 5/25     |
| (Pcs. per inner packaging  |          |
| / pcs. per outer packaging |          |

## Available colours

OEKO-TEX® Standard 100 Spa
OEKO-Tex® CONFIDENCE IN TEXTILES STANDARD 100 18.0.57944 HOHENSTEIN HTTI Tested for harmful substances. www.oeko-tex.com/standard100

Stand: 31.05.2024 - 14:19:14