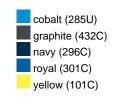

### Available colours

|                            | one size |
|----------------------------|----------|
| Weight in g                | 430 g    |
| VPE                        | 5/25     |
| (Pcs. per inner packaging  |          |
| / pcs. per outer packaging |          |

## Available colours

OEKO-TEX® Standard 100 Spa
OEKO-Tex® CONFIDENCE IN TEXTILES STANDARD 100 18.0.57944 HOHENSTEIN HTTI Tested for harmful substances. www.oeko-tex.com/standard100

Stand: 31.05.2024 - 14:19:14