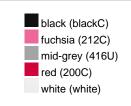

### Available colours

|                            | one size |
|----------------------------|----------|
| Weight in g                | 430 g    |
| VPE                        | 5/25     |
| (Pcs. per inner packaging  |          |
| / pcs. per outer packaging |          |

## Available colours

OEKO-TEX® Standard 100 Spa
OEKO-Tex® CONFIDENCE IN TEXTILES STANDARD 100 18.0.57944 HOHENSTEIN HTTI Tested for harmful substances. www.oeko-tex.com/standard100

Stand: 31.05.2024 - 14:19:14