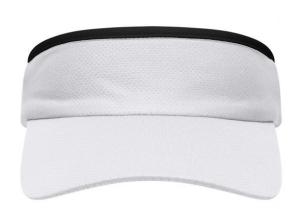

# Sunvisor made of soft mesh

Terry sweatband Elastic band at the back

**Fabric:** Outer fabric: 100% polyester

Country of origin: Volksrepublik China

Customs tariff number: 65050030

# Available colours

bright-yellow (809M)

royal (301C)