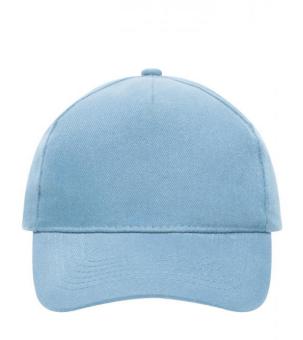

### Classic cap

4 embroidered ventilation holes 6 stitching lines on the peak Laminated front panel Padded satin sweatband Hook and loop fastener Heavy brushed cotton

**Fabric:** Outer fabric (260 g/m²): 100%

## 5 Panel Cap

Division of cap into 5 segments. Advantage: A large advertising space without annoying seams on front panels

Stand: 20.06.2024 - 23:26:58