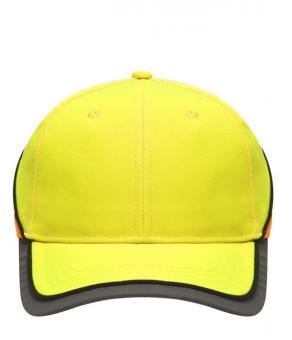

## Functional 6 panel cap in loud neon colours

2 embroidered ventilation holes 4 stitching lines on the peak Contrasting piping around the cap Laminated front panels Padded satin sweat band Reflective hook and loop fastener and border around the peak (without protective function/no PPE)

Available colours

neon-orange/neon-yellow (1505C, 809C)

neon-yellow/neon-orange (809C, 804C)

Features

6 Panel Division of cap into 6 segments. Advantage: One of the most popular cap shapes in Europe

Stand: 31.05.2024 - 20:31:44