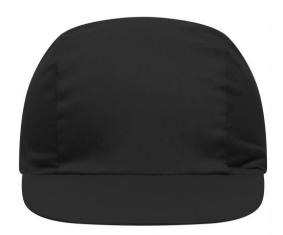

# Promo cap with vertical panel and elastic band

Low-profile Cotton sweatband

**Fabric:** Outer fabric (165 g/m²): 100%

cotton

Country of origin: Volksrepublik China

Customs tariff number: 65050030

#### 3 Panel

Division of cap into 3 segments. Advantage: A large advertising space without annoying seams on front- and side-panels

Stand: 30.05.2024 - 01:05:29