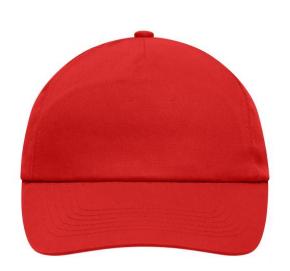

## Promo cap with flap-lamination in front panel

4 embroidered ventilation holes 6 stitching lines on the peak Cotton sweatband Hook and loop fastener

**Fabric:** Outer fabric (165 g/m²): 100%

cotton

Country of origin: Volksrepublik China

## 5 Panel Cap

Division of cap into 5 segments. Advantage: A large advertising space without annoying seams on front panels

Stand: 28.05.2024 - 22:46:51