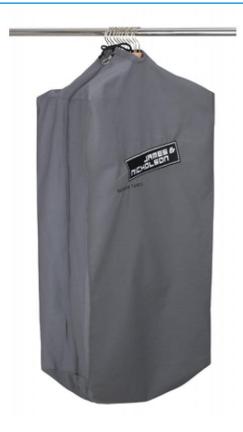

## Durable garment bag with high-quality embroidered James & Nicholson logo

Suitable for 8-12 clothes hangers Long zip fastener to close Additional cord made of cotton/polyester Measurements: 90 cm long, 50 cm wide, 30 cm deep

**Fabric:** Outer fabric: 65% polyester, 35%

cotton

Country of origin: Bangladesch

Customs tariff number: 63053900

Available colours

dark-grey (7538C)

Stand: 04.06.2024 - 06:23:03