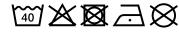

## Durable garment bag with high-quality embroidered James & Nicholson logo

Suitable for 8-12 clothes hangers Long zip fastener to close Additional cord made of cotton/polyester Measurements: 90 cm long, 50 cm wide, 30 cm deep

**Fabric:** Outer fabric: 65% polyester, 35%

cotton

Country of origin: Bangladesch

Customs tariff number: 63053900

## Care instructions:



## Available colours

|                            | one size |
|----------------------------|----------|
| Weight in g                | 494 g    |
| VPE                        | 1/30     |
| (Pcs. per inner packaging  |          |
| / pcs. per outer packaging |          |

Available colours

dark-grey (7538C)

Stand: 04.06.2024 - 06:23:03