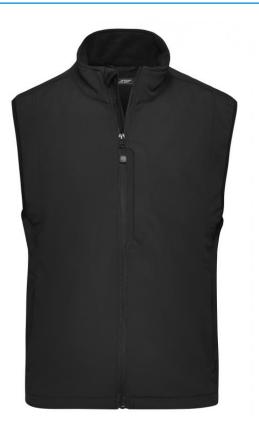

### Functional vest made of softshell

Functional 3-layer-fabric with TPU membrane Wind-proof, breathable and water-proof (5,000 mm water column) Non-taped seams Inside made of micro fleece, mesh lining at the front 2 zipped side pockets Elastic drawstring with stoppers on waist Zip at front lining for embroideries JN136: Vertical breast pocket with zip JN138: Slightly waisted

Ladies' Softshell Vest Art-Nr.: JN138

Available colours

|                            | S     | М     | L     | XL    | XXL   | 3XL   |  |  |  |  |
|----------------------------|-------|-------|-------|-------|-------|-------|--|--|--|--|
| Weight in g                | 422 g | 459 g | 508 g | 526 g | 558 g | 607 g |  |  |  |  |
| VPE                        | 1/20  | 1/20  | 1/20  | 1/20  | 1/20  | 1/20  |  |  |  |  |
| (Pcs. per inner packaging  |       |       |       |       |       |       |  |  |  |  |
| / pcs. per outer packaging |       |       |       |       |       |       |  |  |  |  |