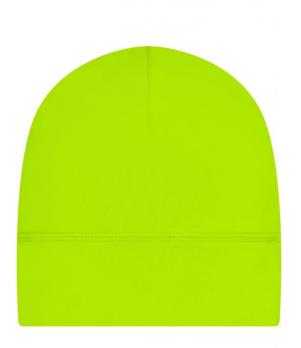

## Sporty running cap

Ideal protection against cold Breathable and quick-drying Pleasant to wear due to roughened inside Optimum thermal insulation

Fabric:

Country of origin:

Volksrepublik China

Outer fabric (210 g/m<sup>2</sup>): 88% polyester, 12% elastane