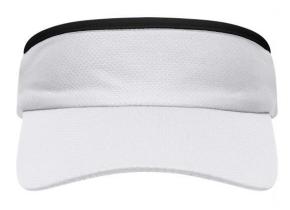

## Sunvisor made of soft mesh

Terry sweatband Elastic band at the back

Fabric:

Outer fabric: 100% polyester

Volksrepublik China

Customs tariff number:

65050030

Care instructions: